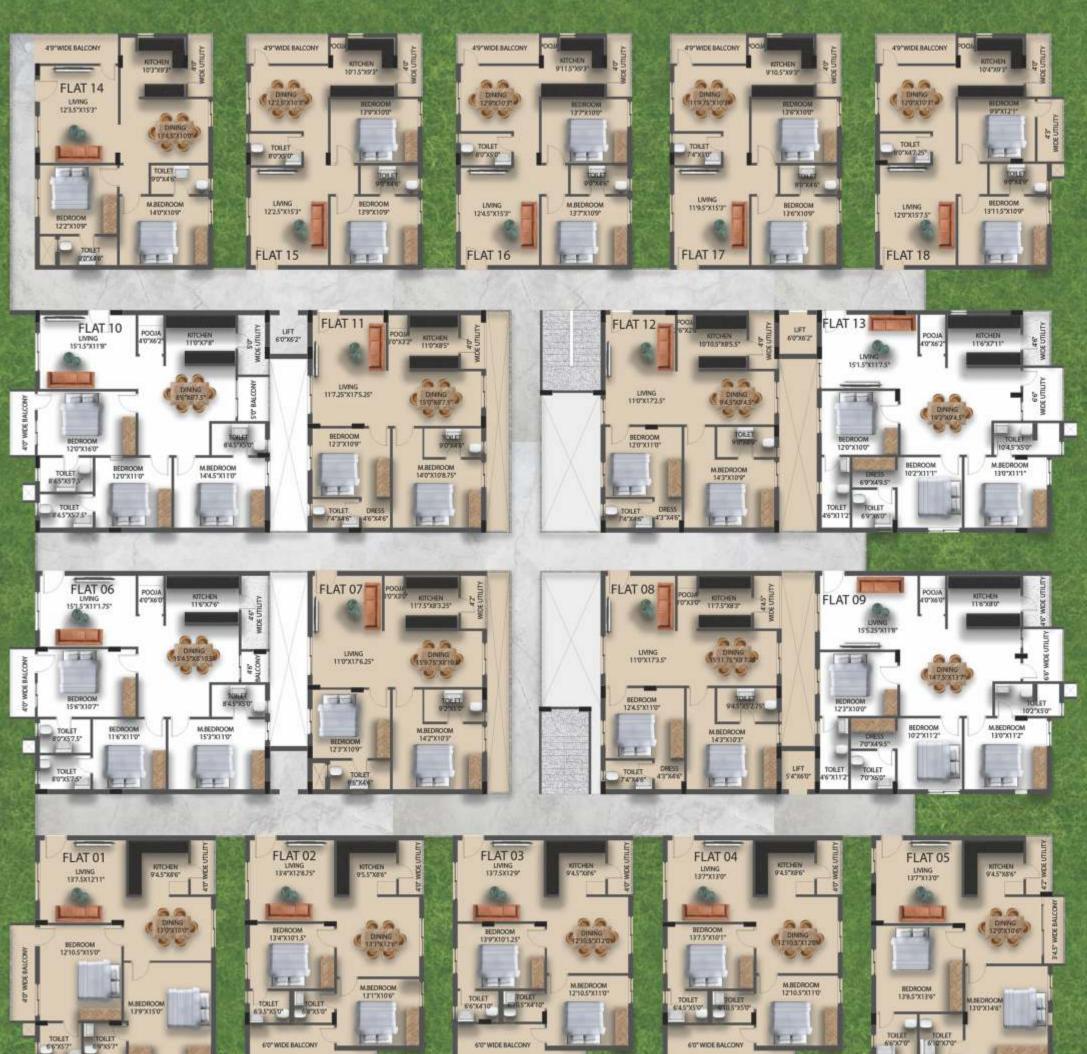

# AREA STATEMENT

| Flat<br>Nos. | Area<br>in Sft. |
|--------------|-----------------|
| 1.           | 1450 Sft.       |
| 2.           | 1350 Sft.       |
| 3.           | 1350 Sft.       |
| 4.           | 1350 Sft.       |
| 5.           | 1405 Sft.       |
| 6.           | 1775 Sft.       |
| 7.           | 1320 Sft.       |
| 8.           | 1320 Sft.       |
| 9.           | 1775 Sft.       |
| 10.          | 1750 Sft.       |
| 11.          | 1300 Sft.       |
| 12.          | 1300 Sft.       |
| 13.          | 1725 Sft.       |
| 14.          | 1580 Sft.       |
| 15.          | 1395 Sft.       |
| 16.          | 1395 Sft.       |
| 17.          | 1340 Sft.       |
| 18.          | 1445 Sft.       |