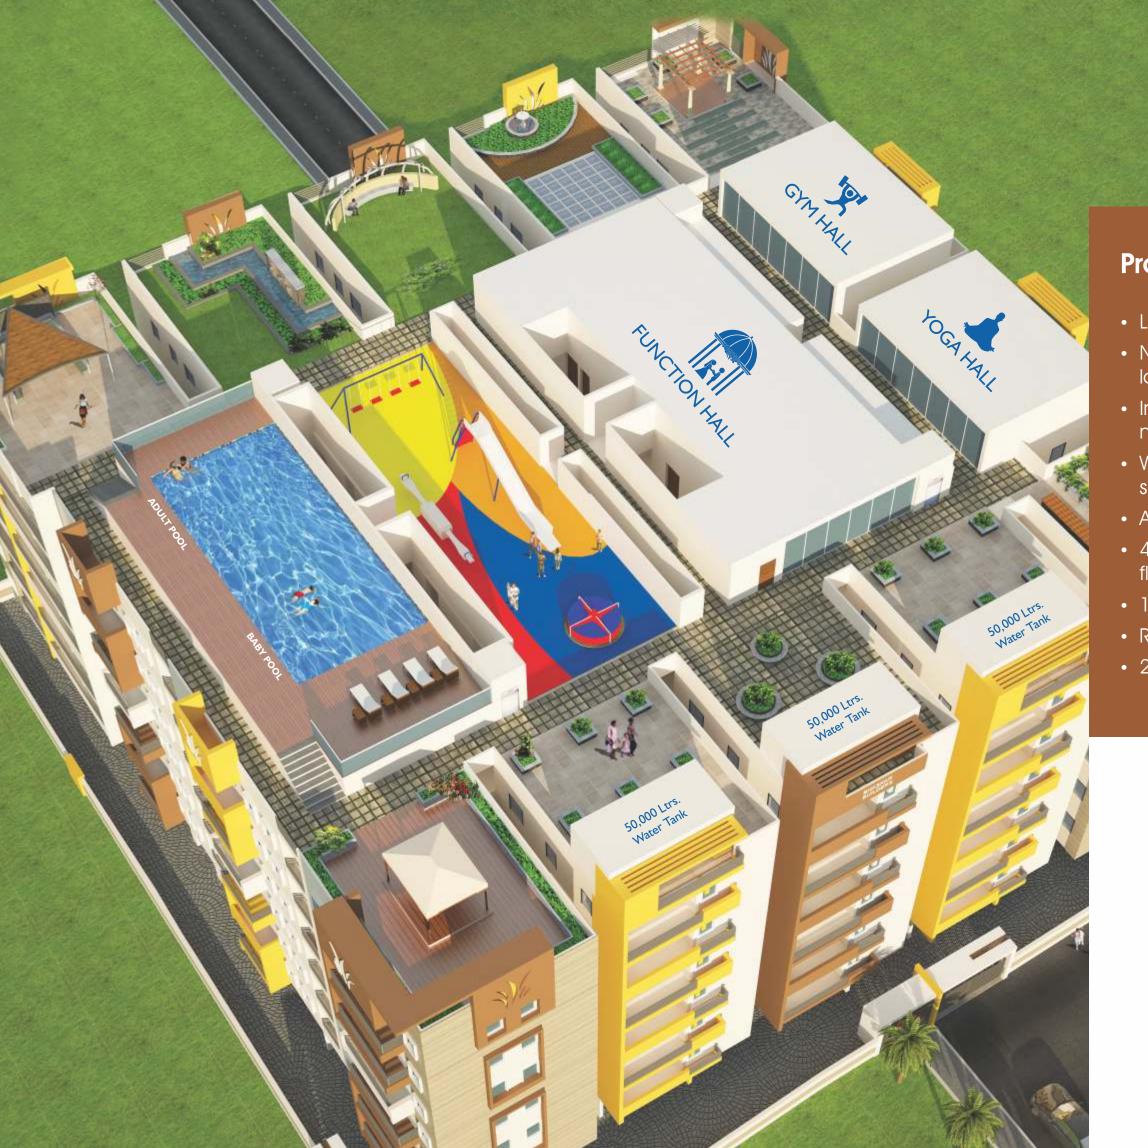

#### **AMENITIES**

The essential aspect of a pleasurable experience of being at home is further enhanced with quality amenities at Bhaskar Homes.

At Bhaskar Homes you will have numerous ways to rejuvenate yourself. Go for a refreshing walk, yoga, workout at the Gymnasium (without equipment). Celebrate memorable occasions with your family and friends in the multi-purpose hall in the roof top.

 Multi-purpose hall, Swimming Pool, Gym and Yoga space.