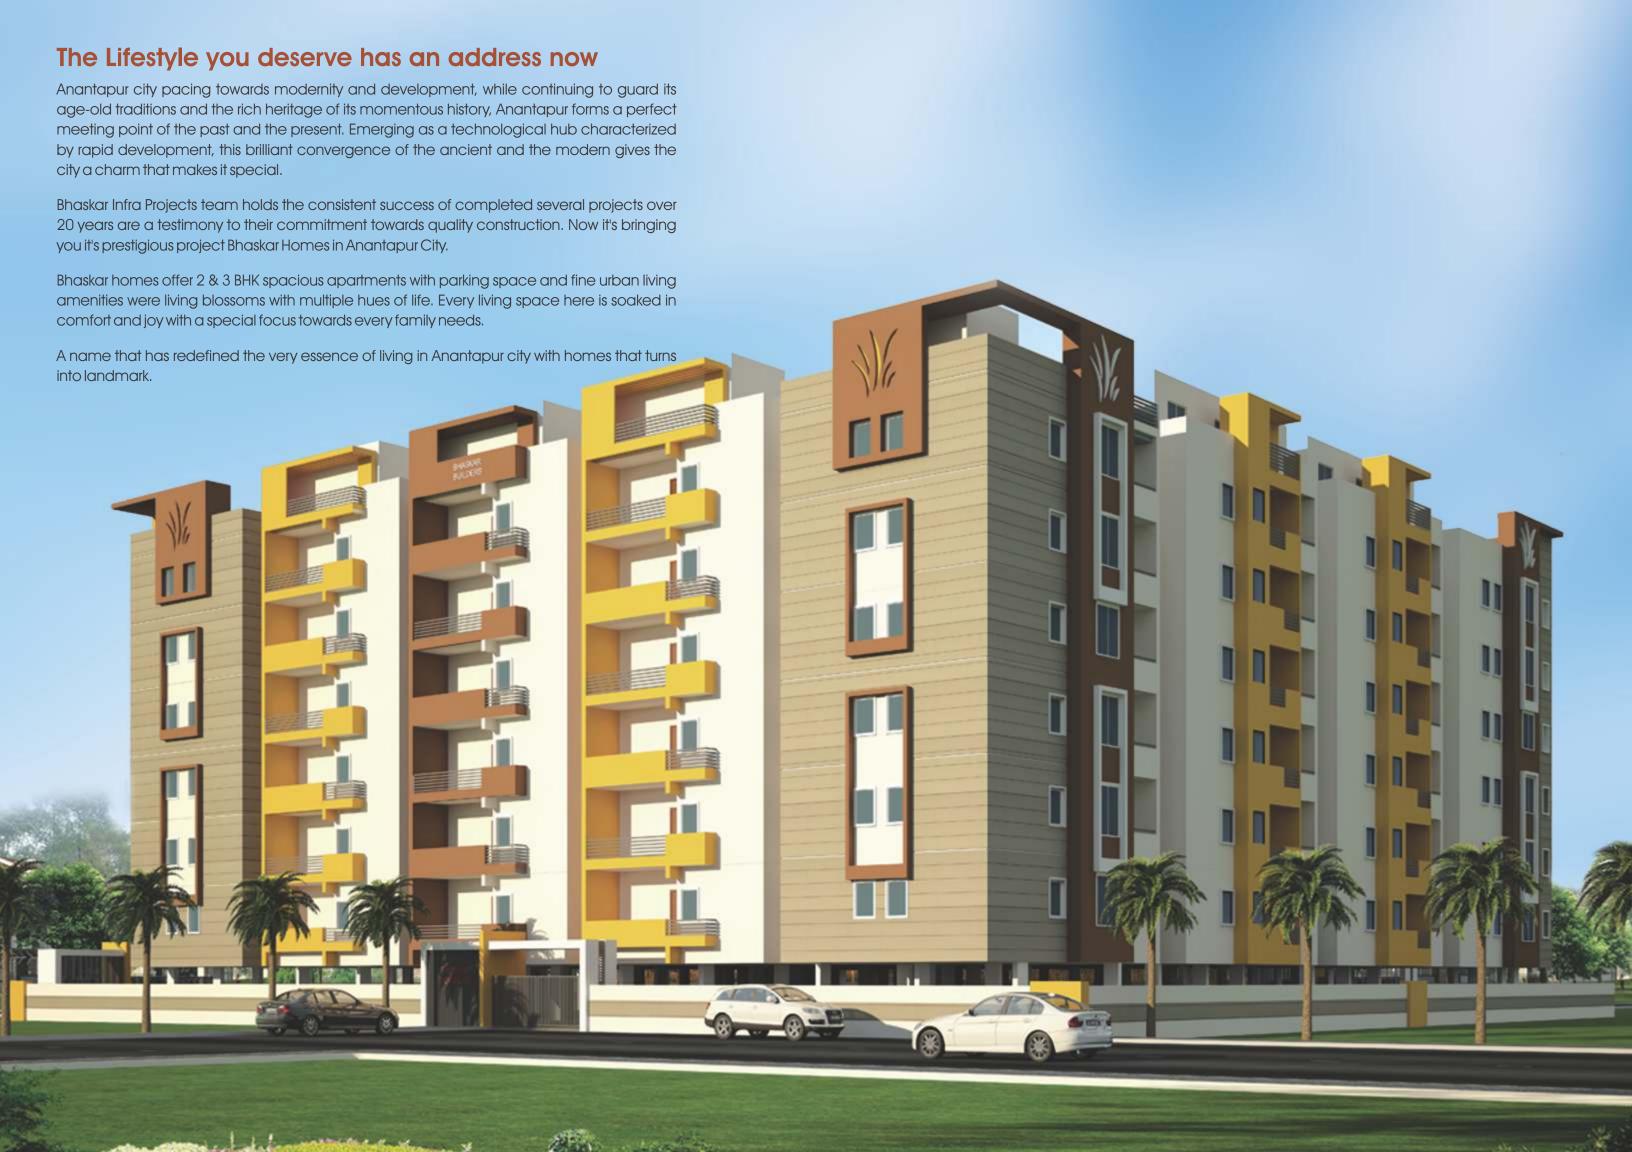

### **Projects Highlights**

- Luxury apartment with modern architecture design.
- No common wall to ensure absolute privacy and lavish living ambiance.
- Independent house life exclusivity with no opposite main doors.
- Wide windows and corridors that welcome sunshine, breeze and panoramic view.
- Ample parking space.
- 4 Elevators with 6 people capacity leading to all the floors.
- 100% vaasthu compliance.
- RO System.
- 24/7 Security under CC cameras.







# AREA STATEMENT

| Flat<br>Nos. | Area<br>in Sft. |
|--------------|-----------------|
| 1.           | 1450 Sft.       |
| 2.           | 1350 Sft.       |
| 3.           | 1350 Sft.       |
| 4.           | 1350 Sft.       |
| 5.           | 1405 Sft.       |
| 6.           | 1775 Sft.       |
| 7.           | 1320 Sft.