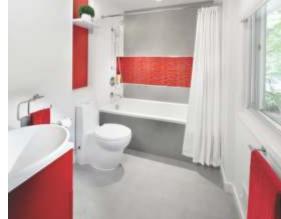

#### **SANITARY**

Floor mount European Commode with plastic tank in Children's bedrooms, wall mounted European commode with concealed tank, wash basin, diverter with overhead shower. Provision for health facet. Sanitary ware will be hind ware, Johnson, Cera or equivalent make.